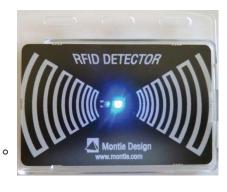

## 13.56MHz 帯 RFID、NFC 専用検知カード

Montie Design

We build products.

動作中の NFC、IC カード用リーダーのアンテナにカードをかざすと、 LED が点灯します。 NFC 搭載のスマートフォンにも対応します。

#### 特長、用途

\* 電池は不要です。 電波の起電力で LED を点灯します。

\*リーダーの動作、アンテナとケーブルの接続、相対的な出力を チェックすることができます。

## UHF 帯 RFID 専用電波検知カード

動作中の UHF 帯 RFID リーダーのアンテナにカードをかざすと、LED が点灯します。

#### 特長、用途

 \* 電池は不要です。 電波の起電力で LED を点灯します。
\* RFID の運用現場でアンテナとケーブルの接続、センサーと リーダーの同期、アンテナ面の電波強度分布、リーダーの 電波送信頻度等の状況をチェックすることができます。
\* アンテナ近くに設置して電波発射警告灯として使用できます。

注意 \*リーダーとタグとの通信を確認するものではありません。