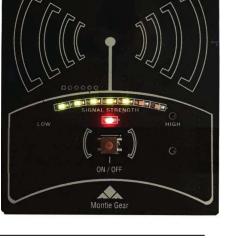

## 電池付き UHF 帯 RFID 専用電波検知カード

電池を搭載して検知カードの感度を大幅にアップしました。
<u>EIRP</u> 4W 2W 1W 500mW 250mW
点灯距離(例) 10m 7m 6m 4m 3m

### 特長、用途

\* 電波強度を7 段階で LED 表示します。

\* RFID の運用現場における電波強度の分布、電波の反射 吸収、電波の回り込みなどの状況を確認して、運用現場の 電波の挙動、環境をより正確に知ることができます。

RFID 専用検知カードの価格情報は RFID ショップのホームページをご覧ください。

http://www.rfid-alliance.com/RFIDshop/top.html