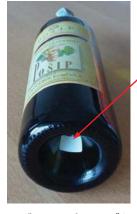

### 応用例

水分の多い鮮魚はタグを プラスチッグピンで固定する。

Suica カードに SIT タグを貼る UHF 帯の ID カードとしても使える

プラ試験瓶の底にタグを貼る

ワインボトルの底にタグを貼る。 ボトルの底面、側面の両方から タグを読み取ることができる。

DVD メディアのハブにタグを貼る。 底面、側面の両方からタグを読む ことができる。アンテナの上にメディア 50 枚を置いて一括読み取りできる。