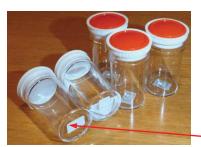

### 応用例

水分の多い鮮魚はタグを プラスチッグピンで固定する。

Suica カードに SIT タグを貼る UHF 帯の ID カードとしても使える

プラ試験瓶の底にタグを貼る

ワインボトルの底にタグを貼る。 ボトルの底面、側面の両方から タグを読み取ることができる。

DVD メディアのハブにタグを貼る。 底面、側面の両方からタグを読む ことができる。アンテナの上にメディア 50 枚を置いて一括読み取りできる。