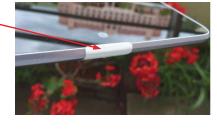

携帯端末、メガネ等の金属 部分の縁にタグを貼り付ける。

UHF 帯白色シールタグの製品、価格情報は RFID ショップのホームページをご覧ください。 🖳

http://www.RFID-Alliance.com/RFIDshop/top.html

2014.9