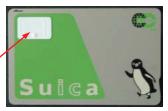

### 応用例

水分の多い鮮魚はタグを プラスチッグピンで固定する。

Suica カードに SIT タグを貼る UHF 帯の ID カードとしても使える

プラ試験瓶の底にタグを貼る

ワインボトルの底にタグを貼る。 ボトルの底面、側面の両方から タグを読み取ることができる。

DVD メディアのハブにタグを貼る。 底面、側面の両方からタグを読む ことができる。アンテナの上にメディア 50 枚を置いて一括読み取りできる。