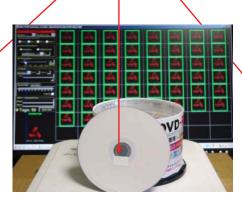

### 応用例

水分の多い鮮魚はタグを プラスチッグピンで固定する。

Suica カードに SIT タグを貼る UHF 帯の ID カードとしても使える

プラ試験瓶の底にタグを貼る

ワインボトルの底にタグを貼る。 ボトルの底面、側面の両方から タグを読み取ることができる。

DVD メディアのハブにタグを貼る。 底面、側面の両方からタグを読む ことができる。アンテナの上にメディア 50 枚を置いて一括読み取りできる。