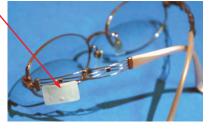

携帯端末、メガネ等の金属 部分の縁にタグを貼り付ける。

UHF 帯白色シールタグの製品、価格情報は RFID ショップのホームページをご覧ください。 🖳

http://www.RFID-Alliance.com/RFIDshop/top.html

2014.9