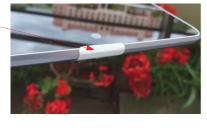

携帯端末、メガネ等の金属部分の縁にタグを貼り付ける。

UHF 帯白色シールタグの製品、価格情報は RFID ショップのホームページをご覧ください。

http://www.RFID-Alliance.com/RFIDshop/top.html

2015.9