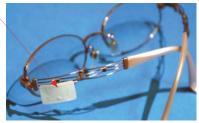

携帯端末、メガネ等の金属部分の縁にタグを貼り付ける。

UHF 帯白色シールタグの製品、価格情報は RFID ショップのホームページをご覧ください。

http://www.RFID-Alliance.com/RFIDshop/top.html

2015.9