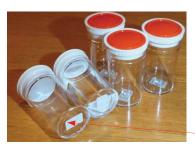

### 応用例

プラ試験瓶の底にタグを貼る

水分の多い鮮魚はタグを プラスチッグピンで固定する。

Suica カードに SIT タグを貼る UHF 帯の ID カードとしても使える

ワインボトルの底にタグを貼る。 ボトルの底面、側面の両方から タグを読み取ることができる。

DVD メディアのハブにタグを貼る。 底面、側面の両方からタグを読む ことができる。アンテナの上にメディア 50 枚を置いて一括読み取りできる。