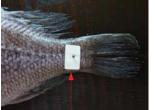

### 応用例

プラ試験瓶の底にタグを貼る

水分の多い鮮魚はタグを プラスチッグピンで固定する。

Suica カードに SIT タグを貼る UHF 帯の ID カードとしても使える

ワインボトルの底にタグを貼る。 ボトルの底面、側面の両方から タグを読み取ることができる。

DVD メディアのハブにタグを貼る。 底面、側面の両方からタグを読む ことができる。アンテナの上にメディア 50 枚を置いて一括読み取りできる。