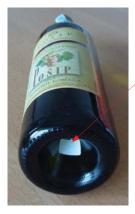

### 応用例

プラ試験瓶の底にタグを貼る

水分の多い鮮魚はタグを プラスチッグピンで固定する。

Suica カードに SIT タグを貼る UHF 帯の ID カードとしても使える

ワインボトルの底にタグを貼る。 ボトルの底面、側面の両方から タグを読み取ることができる。

DVD メディアのハブにタグを貼る。 底面、側面の両方からタグを読む ことができる。アンテナの上にメディア 50 枚を置いて一括読み取りできる。