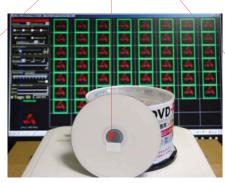

### 応用例

プラ試験瓶の底にタグを貼る

水分の多い鮮魚はタグを プラスチッグピンで固定する。

Suica カードに SIT タグを貼る UHF 帯の ID カードとしても使える

ワインボトルの底にタグを貼る。 ボトルの底面、側面の両方から タグを読み取ることができる。

DVD メディアのハブにタグを貼る。 底面、側面の両方からタグを読む ことができる。アンテナの上にメディア 50 枚を置いて一括読み取りできる。