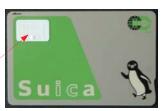

### 応用例

プラ試験瓶の底にタグを貼る

水分の多い鮮魚はタグを プラスチッグピンで固定する。

Suica カードに SIT タグを貼る UHF 帯の ID カードとしても使える

ワインボトルの底にタグを貼る。 ボトルの底面、側面の両方から タグを読み取ることができる。

DVD メディアのハブにタグを貼る。 底面、側面の両方からタグを読む ことができる。アンテナの上にメディア 50 枚を置いて一括読み取りできる。