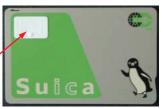

### 応用例

プラ試験瓶の底にタグを貼る

水分の多い鮮魚はタグを プラスチックピンで固定

Suica カードに SIT タグを貼る UHF 帯の ID カードとしても使える

ワインボトルの底にタグを貼る ボトルを立てて側面からも読み取り

DVD メディアのハブにタグを貼る リーダーアンテナに重ね置き 50 枚の一括読み取りが可能

携帯端末、メガネ等の金属部分の縁にタグを貼り付ける

UHF 帯白色シールタグの製品、価格情報は RFID ショップのホームページをご覧ください。