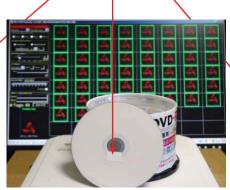

#### エイリアンテクノロジーSIT タグ

- ✓ ALN-9613:: Higgs3 チップ、ALN-9713: Higgs4 チップを使用
- 12mm x 9mm
- ✓ HF タグと同様に水中に浮かべたり、水分の多い鮮魚に貼りつけても読み取りが可能。
- ✓ DVD メディア、携帯端末、IC カード、工具等の金属部分にタグのアンテナの一部が掛かるように 貼る。金属部分とタグとが共振して読み取り距離が大幅に向上、個品管理等の用途に使える。

### 応用例

プラ試験瓶の底にタグを貼る

水分の多い鮮魚はタグを プラスチックピンで固定

Suica カードに SIT タグを貼る UHF 帯の ID カードとしても使える

ワインボトルの底にタグを貼る ボトルを立てて側面からも読み取り

DVD メディアのハブにタグを貼る リーダーアンテナに重ね置き 50 枚の一括読み取りが可能

携帯端末、メガネ等の金属部分の縁にタグを貼り付ける

UHF 帯白色シールタグの製品、価格情報は RFID ショップのホームページをご覧ください。