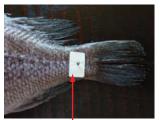

### 応用例

プラ試験瓶の底にタグを貼る

水分の多い鮮魚はタグを プラスチックピンで固定

Suica カードに SIT タグを貼る UHF 帯の ID カードとしても使える

ワインボトルの底にタグを貼る ボトルを立てて側面からも読み取り

DVD メディアのハブにタグを貼る リーダーアンテナに重ね置き 50 枚の一括読み取りが可能

携帯端末、メガネ等の金属部分の縁にタグを貼り付ける

UHF 帯白色シールタグの製品、価格情報は RFID ショップのホームページをご覧ください。