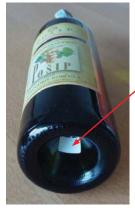

#### エイリアンテクノロジーSIT タグ

- ✓ ALN-9613:: Higgs3 チップ、ALN-9713: Higgs4 チップを使用
- 12mm x 9mm
- ✓ HF タグと同様に水中に浮かべたり、水分の多い鮮魚に貼りつけても読み取りが可能。
- ✓ DVD メディア、携帯端末、IC カード、工具等の金属部分にタグのアンテナの一部が掛かるように 貼る。金属部分とタグとが共振して読み取り距離が大幅に向上、個品管理等の用途に使える。

### 応用例

プラ試験瓶の底にタグを貼る

水分の多い鮮魚はタグを プラスチックピンで固定

Suica カードに SIT タグを貼る UHF 帯の ID カードとしても使える

ワインボトルの底にタグを貼る ボトルを立てて側面からも読み取り

DVD メディアのハブにタグを貼る リーダーアンテナに重ね置き 50 枚の一括読み取りが可能

携帯端末、メガネ等の金属部分の縁にタグを貼り付ける

UHF 帯白色シールタグの製品、価格情報は RFID ショップのホームページをご覧ください。