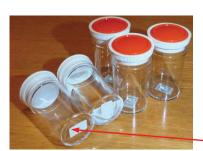

### 応用例

プラ試験瓶の底にタグを貼る

水分の多い鮮魚はタグを プラスチックピンで固定

Suica カードに SIT タグを貼る UHF 帯の ID カードとしても使える

ワインボトルの底にタグを貼る ボトルを立てて側面からも読み取り

DVD メディアのハブにタグを貼る リーダーアンテナに重ね置き 50 枚の一括読み取りが可能

携帯端末、メガネ等の金属部分の縁にタグを貼り付ける

UHF 帯白色シールタグの製品、価格情報は RFID ショップのホームページをご覧ください。