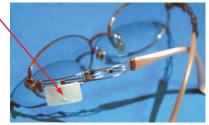

#### エイリアンテクノロジーSIT タグ

- ✓ ALN-9613:: Higgs3 チップ、ALN-9713: Higgs4 チップを使用
- 12mm x 9mm
- ✓ HF タグと同様に水中に浮かべたり、水分の多い鮮魚に貼りつけても読み取りが可能。
- ✓ DVD メディア、携帯端末、IC カード、工具等の金属部分にタグのアンテナの一部が掛かるように 貼る。金属部分とタグとが共振して読み取り距離が大幅に向上、個品管理等の用途に使える。

### 応用例

プラ試験瓶の底にタグを貼る

水分の多い鮮魚はタグを プラスチックピンで固定

Suica カードに SIT タグを貼る UHF 帯の ID カードとしても使える

ワインボトルの底にタグを貼る ボトルを立てて側面からも読み取り

DVD メディアのハブにタグを貼る リーダーアンテナに重ね置き 50 枚の一括読み取りが可能

携帯端末、メガネ等の金属部分の縁にタグを貼り付ける

UHF 帯白色シールタグの製品、価格情報は RFID ショップのホームページをご覧ください。